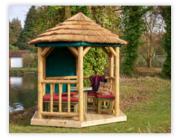

## The Prestige...

A unique, al fresco dining and cooking space, ideal for relaxing with friends and family.

Combining a spacious seating area and outdoor kitchen with built-in barbecue, outdoor fridge, side burner and storage area. This handcrafted garden building is one of a kind.

Accessorise with a choice of Alexander Rose outdoor furniture or our own handcrafted timber seating, and personalise with UV resistant canvas panels in a wide choice of colours.

Comfortably seats 12 people.

3.8m x 7.1m