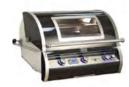

# FIRE MAGIC BARBECUES

#### AURORA SERIES

The sculpted look of the Aurora is reflected in its precise and professional cooking style. Each barbecue includes a meat probe with digital thermometer read out.

stainless steel burners for even heat distribution and deep fire box to provide complete convection cooking. Available in 5 sizes.