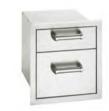

#### **DRAWERS**

Built-in storage provides a unique opportunity for total flexibility in your outdoor cooking area. Drawers can be used to store essentials and are provided as a fully enclosed unit. Variations include single. double and triple units, warming, pantry and masonry drawers along with a selection of door and drawer combos.