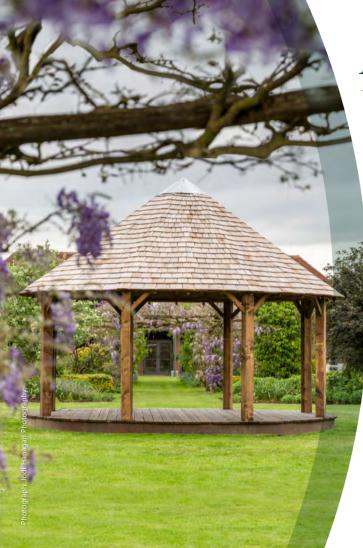

### The Premium...

The pinnacle of our gazebo range.

The stylish and spacious design of the Premium includes a full timber roof with our custom hi-light detail and beautifully curved balustrades to maximise the internal space.

Luxury cushions, integrated uprights and contoured timber flooring ensure the Premium has design at the forefront whilst maintaining year round durability.

Choose from a range of shapes, sizes and roof finishes for your perfect Premium Gazebo.

3.2m ø | 3.8m ø | 4.2m ø

3.8m x 6.0m | 4.2m x 6.0m