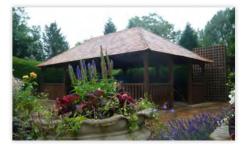

## The Prestige...

A unique, al fresco dining and cooking space, ideal for relaxing with friends and family.

Combining a spacious seating area and outdoor kitchen with built-in barbecue, outdoor fridge, side burner and storage area. This handcrafted garden building is one of a kind.

Accessorise with a choice of Alexander Rose outdoor furniture or our own handcrafted timber seating, and personalise with UV resistant canvas panels in a wide choice of colours.

Comfortably seats 12 people.

3.8m x 7.1m