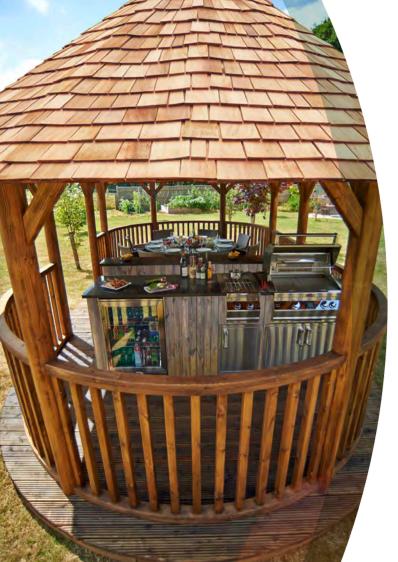

## The Prestige...

A unique, al fresco dining and cooking space, ideal for relaxing with friends and family.

Combining a spacious seating area and outdoor kitchen with built-in barbecue, outdoor fridge, side burner and storage area. This handcrafted garden building is one of a kind.

Accessorise with a choice of Alexander Rose outdoor furniture or our own handcrafted timber seating, and personalise with UV resistant canvas panels in a wide choice of colours.

Comfortably seats 12 people.

3.8m x 7.1m