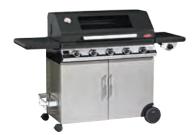

# **BEEFEATER BARBECUES**

This popular Australian barbecue range continues to have life-long followers in the UK. BeefEater is ideal for those who enjoy the sizzle of a classic barbecue whilst benefiting from a barbecue that is made to last. The extensive range of built-in and free standing barbecues come with a choice of porcelain enamel or stainless steel finish.

## **BEEFEATER BUILT-IN BBQS AND CARTS**

## Discovery

The BeefEater Discovery series is the classic Aussie barbecue. These built-in barbecues are easy to fit, or go mobile with a simple trolley or cabinet option. Each one is outstanding, giving you super durability. Available with 3, 4 or 5 burner options, the BeefEater Discovery series includes the 1000 and 1100 series barbecues in porcelain enamel and stainless steel.