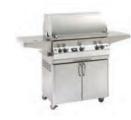

#### CARTS

Fire Magic Carts offers you all the benefits of superior design and engineering, whilst still giving you flexibility in your location. All carts have an easy-lift hood for ease of use and a lifetime warrantied

stainless steel construction.

Available in 6 sizes with two different design finishes.