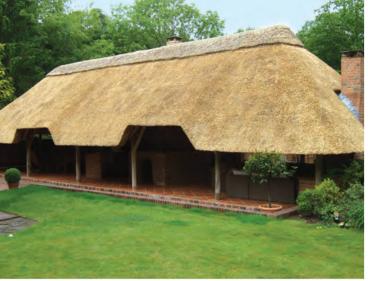

## The Prestige...

A unique, al fresco dining and cooking space, ideal for relaxing with friends and family.

Combining a spacious seating area and outdoor kitchen with built-in barbecue, outdoor fridge, side burner and storage area. This handcrafted garden building is one of a kind.

Accessorise with a choice of Alexander Rose outdoor furniture or our own handcrafted timber seating, and personalise with UV resistant canvas panels in a wide choice of colours.

Comfortably seats 12 people.

3.8m x 7.1m