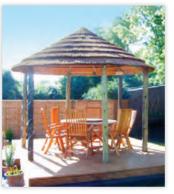

### The Classic...

With its classic look and machine round timber construction, this rustic thatched gazebo has a simple and authentic feel. The bold round balustrades and posts give a sturdy appearance, and the Cape Reed Thatch Tile roof completes this much loved design.

2.4m ø | 2.8m ø | 3.2m ø | 3.8m ø | 4.2m ø

3.8m x 6m | 4.2m x 6m