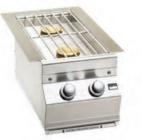

# SIDE BURNERS

Fire Magic Side Burners are the perfect complement to a built-in barbecue and are our most popular accessory. Precision flame control allows for perfect preparation of side dishes and sauces to accompany your meal.

Available in 3 sizes: single, double or countertop.