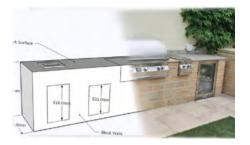

# PREMIUM OUTDOOR KITCHENS & BARBECUES

Fire Magic barbecues are the premium outdoor kitchen brand in the UK and Europe.

The Lapa Company are the exclusive distributors of this product range, and we are proud to offer these high quality stainless steel barbecues to our customers.

With sleek lines and premium craftsmanship, this contemporary range of barbecues and accessories is unmatched in the UK. Fire Magic barbecues have a life-time warranty and are the very epitome of luxury outdoor living

In addition to the broad selection of built-in and stand-alone barbecues, you can choose from a range of accessories to create your ultimate Outdoor Kitchen. All of the barbecues in the two main ranges; Aurora and Echelon, can operate via bottled or natural gas, and there is also the option of dual-fuel and charcoal only barbecues.