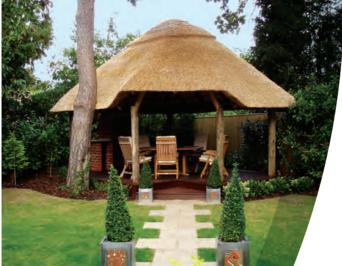

### The Classic...

With its classic look and machine round timber construction, this rustic thatched gazebo has a simple and authentic feel. The bold round balustrades and posts give a sturdy appearance, and the Cape Reed Thatch Tile roof completes this much loved design.

2.4m ø | 2.8m ø | 3.2m ø | 3.8m ø | 4.2m ø

3.8m x 6m | 4.2m x 6m