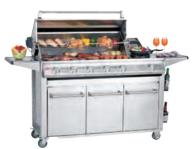

#### CARTS

Fire Magic Carts offers you all the benefits of superior design and engineering, whilst still giving you flexibility in your location. All carts have an easy-lift hood for ease of use and a lifetime warrantied

stainless steel construction.

Available in 6 sizes with two different design finishes.