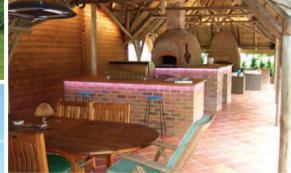

Though traditionally an open-sided structure, Lapas can be enclosed with canvas side panels or brick walls dependent upon your bespoke requirements. Integrations such as rustic brick fireplaces, wood stoves, dedicated entertaining spaces, barbecue areas and outdoor kitchens are all achievable due to the flexibility of the Lapa design.

# PREMIUM OUTDOOR KITCHENS & BARBECUES

Fire Magic barbecues are the premium outdoor kitchen brand in the UK and Europe.

The Lapa Company are the exclusive distributors of this product range, and we are proud to offer these high quality stainless steel barbecues to our customers.

With sleek lines and premium craftsmanship, this contemporary range of barbecues and accessories is unmatched in the UK. Fire Magic barbecues have a life-time warranty and are the very epitome of luxury outdoor living