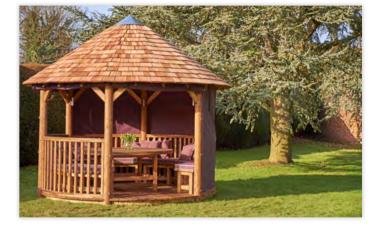

### The Premium...

The pinnacle of our gazebo range.

The stylish and spacious design of the Premium includes a full timber roof with our custom hi-light detail and beautifully curved balustrades to maximise the internal space.

Luxury cushions, integrated uprights and contoured timber flooring ensure the Premium has design at the forefront whilst maintaining year round durability.

Choose from a range of shapes, sizes and roof finishes for your perfect Premium Gazebo.

3.2m ø | 3.8m ø | 4.2m ø

3.8m x 6.0m | 4.2m x 6.0m