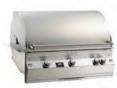

# FIRE MAGIC BARBECUES

#### **ECHELON DIAMOND SERIES**

The Echelon Diamond Series combines the ultimate in performance and innovation with state of the art features such as heat zone separators and

smoker basket. The unique contoured face has hand polished stainless steel and back-lit knobs enhancing the already sleek design. Available in 3 sizes.