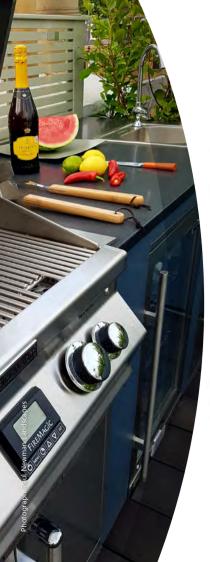

# PREMIUM OUTDOOR KITCHENS & BARBECUES

Fire Magic barbecues are the premium outdoor kitchen brand in the UK and Europe.

The Lapa Company are the exclusive distributors of this product range, and we are proud to offer these high quality stainless steel barbecues to our customers.

In addition to the broad selection of built-in and stand-alone barbecues, you can choose from a range of accessories to create your ultimate Outdoor Kitchen. All of the barbecues in the two main ranges; Aurora and Echelon, can operate via bottled or natural gas, and there is also the option of dual-fuel and charcoal only barbecues.