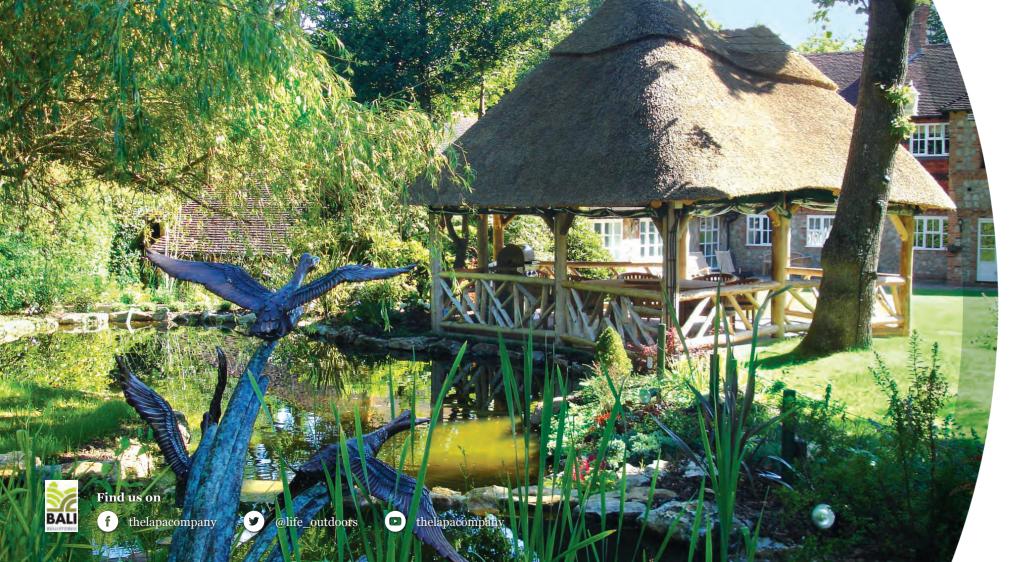

# Lapas...

Bring a touch of elegance to your garden with this traditional South African garden structure. The Lapa is a contemporary and flexible outdoor living space crafted from African hardwood poles and finished with a genuine thatched roof. No two Lapas are the same, and it is this uniqueness that sets them apart from other garden buildings.

Though traditionally an open-sided structure, Lapas can be enclosed with canvas side panels or brick walls dependent upon your bespoke requirements. Integrations such as rustic brick fireplaces, wood stoves, dedicated entertaining spaces, barbecue areas and outdoor kitchens are all achievable due to the flexibility of the Lapa design.