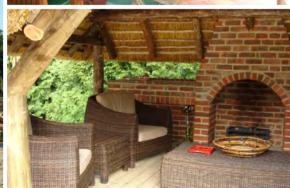

Though traditionally an open-sided structure, Lapas can be enclosed with canvas side panels or brick walls dependent upon your bespoke requirements. Integrations such as rustic brick fireplaces, wood stoves, dedicated entertaining spaces, barbecue areas and outdoor kitchens are all achievable due to the flexibility of the Lapa design.

## The Prestige...

A unique, al fresco dining and cooking space, ideal for relaxing with friends and family.

Combining a spacious seating area and outdoor kitchen with built-in barbecue, outdoor fridge, side burner and storage area. This handcrafted garden building is one of a kind.