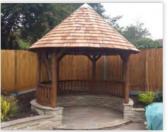

### The Classic...

With its classic look and machine round timber construction, this rustic thatched gazebo has a simple and authentic feel. The bold round balustrades and posts give a sturdy appearance, and the Cape Reed Thatch Tile roof completes this much loved design.

2.4m ø | 2.8m ø | 3.2m ø | 3.8m ø | 4.2m ø

3.8m x 6m | 4.2m x 6m