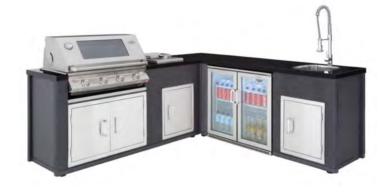

## **OUTDOOR KITCHENS**

Artisan Outdoor Kitchen

The BeefEater Outdoor Kitchen range gives you the option of using modular compact units or a prefabricated unit to create your ideal entertaining area.

# Discovery 1100 Outdoor Kitchen

The popular Artisan Outdoor Kitchen is a lightweight, weatherproof unit available in a linear or corner layout. Designed to give you an instant outdoor kitchen ready for immediate use, the Artisan layout includes everything you could ask for; double outdoor fridge, sink, storage space, side burner and a barbecue unit of your choice from the impressive BeefEater Signature or Proline series.

The Discovery 1100 Outdoor Kitchen Series utilises modular, compact and compatible units to create an outdoor cooking space that suits your personal cooking style. After selecting your porcelain enamel or stainless steel barbecue unit, add purposely designed cabinetry, sinks, side burners or storage, whatever you desire to create your dream outdoor kitchen.