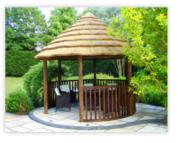

### The Classic...

With its classic look and machine round timber construction, this rustic thatched gazebo has a simple and authentic feel. The bold round balustrades and posts give a sturdy appearance, and the Cape Reed Thatch Tile roof completes this much loved design.

2.4m ø | 2.8m ø | 3.2m ø | 3.8m ø | 4.2m ø

3.8m x 6m | 4.2m x 6m