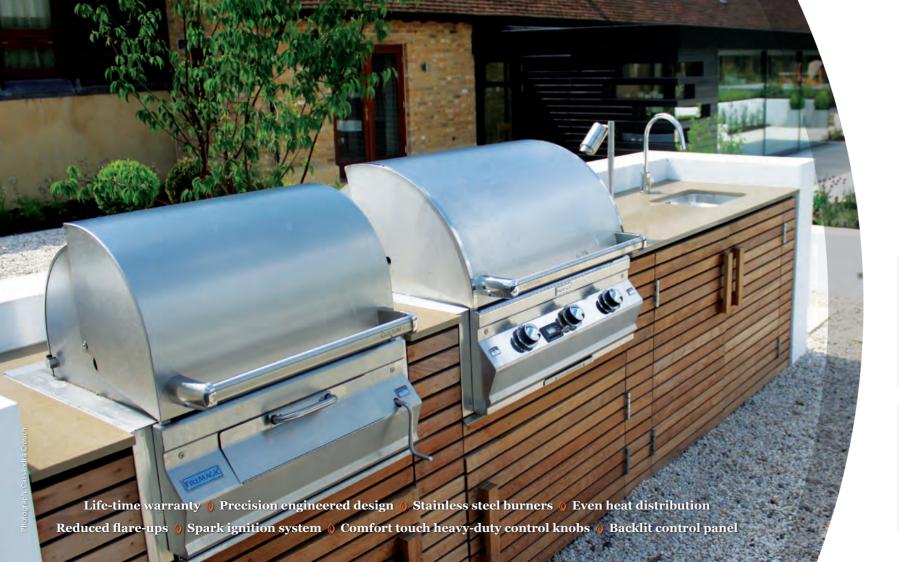

# PREMIUM OUTDOOR KITCHENS & BARBECUES

Fire Magic barbecues are the premium outdoor kitchen brand in the UK and Europe.

The Lapa Company are the exclusive distributors of this product range, and we are proud to offer these high quality stainless steel barbecues to our customers.

With sleek lines and premium craftsmanship, this contemporary range of barbecues and accessories is unmatched in the UK. Fire Magic barbecues have a life-time warranty and are the very epitome of luxury outdoor living

In addition to the broad selection of built-in and stand-alone barbecues, you can choose from a range of accessories to create your ultimate Outdoor Kitchen. All of the barbecues in the two main ranges; Aurora and Echelon, can operate via bottled or natural gas, and there is also the option of dual-fuel and charcoal only barbecues.