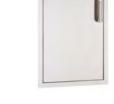

atin stainless steel accents.

With a Magic View Window and innovative hot surface ignition, the Black Diamond series redefines luxury in grilling.

Available in 1 size.

#### CARTS



Fire Magic Carts offers you all the benefits of superior design and engineering, whilst still giving you flexibility in your location. All carts have an easy-lift hood for ease of use and a lifetime warrantied

stainless steel construction.

Available in 6 sizes with two different design finishes.

# FIRE MAGIC ACCESSORIES



# SIDE BURNERS



Fire Magic Side Burners are the perfect complement to a built-in barbecue and are our most popular accessory. Precision flame control allows for perfect preparation of side dishes and sauces to accompany your meal.

Available in 3 sizes: single, double or countertop.



#### **ACCESS DOORS**



Available in a variety of styles and sizes.

#### **OUTDOOR FRIDGES**



Available in 3 sizes: single, double or triple.



#### **DRAWERS**

Built-in storage provides a unique opportunity for total flexibility in your outdoor cooking area. Drawers can be used to store essentials and are provided as a fully enclosed unit. Variations include single. double and triple units, warming, pantry and masonry drawers along with a selection of door and drawer combos.

ALSO AVAILABLE: Bar Caddy, Cut & Clean Food Preparation surface with integrated rubbish chute, Hidden Bin, Refreshment Centre, Griddle, Sink & Tap, Paper Towel Holder, Charcoal Basket, Turkey Holder, Chicken Holder, Rotisserie Basket and Covers.

To visit our Fire Magic showroom, or find out more about the ra