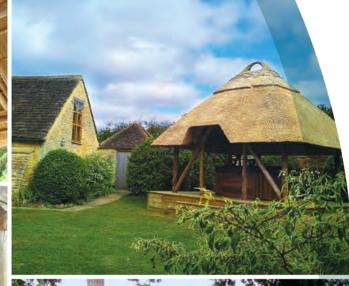

### The Premium...

The pinnacle of our gazebo range.

The stylish and spacious design of the Premium includes a full timber roof with our custom hi-light detail and beautifully curved balustrades to maximise the internal space.

Luxury cushions, integrated uprights and contoured timber flooring ensure the Premium has design at the forefront whilst maintaining year round durability.

Choose from a range of shapes, sizes and roof finishes for your perfect Premium Gazebo.

3.2m ø | 3.8m ø | 4.2m ø

3.8m x 6.0m | 4.2m x 6.0m