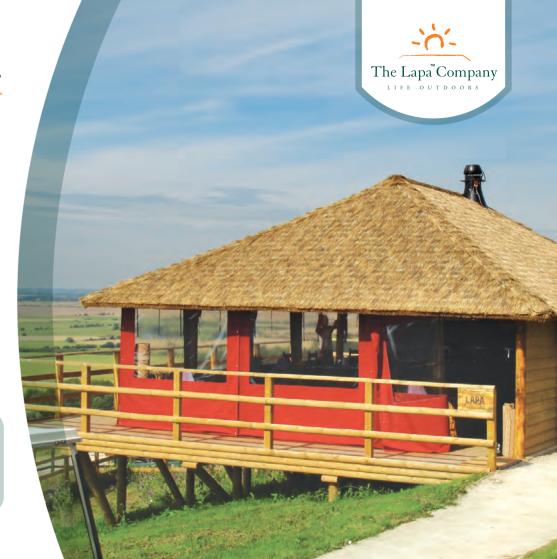

# Lapas...

Bring a touch of elegance to your garden with this traditional South African garden structure. The Lapa is a contemporary and flexible outdoor living space crafted from African hardwood poles and finished with a genuine thatched roof. No two Lapas are the same, and it is this uniqueness that sets them apart from other garden buildings.

Though traditionally an open-sided structure, Lapas can be enclosed with canvas side panels or brick walls dependent upon your bespoke requirements. Integrations such as rustic brick fireplaces, wood stoves, dedicated entertaining spaces, barbecue areas and outdoor kitchens are all achievable due to the flexibility of the Lapa design.