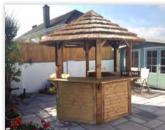

## The Tiki...

This fun Tiki Bar is styled with the appearance of a tropical island bar, with a Cape Reed Thatch Tile roof completing the look. Internal shelving offers generous storage space and the robust, attractive design ensures a striking presence in any setting.

3.2m ø | 3.8m ø