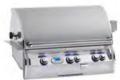

#### **ECHELON DIAMOND SERIES**

The Echelon Diamond Series combines the ultimate in performance and innovation with state of the art features such as heat zone separators and

smoker basket. The unique contoured face has hand polished stainless steel and back-lit knobs enhancing the already sleek design. Available in 3 sizes.