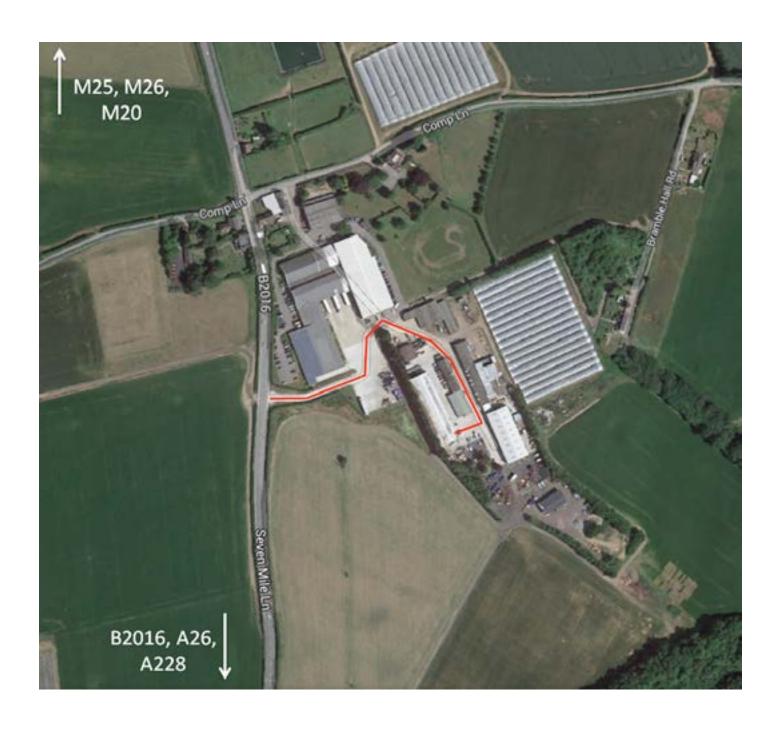

#### M25 Anti Clockwise /M26

- Keep in right-hand lanes at junction 5 then continue forward onto the M26 Signposted Channel Tunnel,
  Dover
- Leave the M26 at junction 2A
- At roundabout take the 3rd exit onto the A20 Signposted Wrotham Heath, Sevenoaks, Paddock Wood, B2016, A25
- At traffic signals branch left Signposted West Malling, Paddock Wood
   Turn right onto Seven Mile Lane - B2016
- Signposted Paddock Wood, Mereworth
- Continue 0.8 miles and then turn left in to Orchard place Business Centre
- · Go through the automatic barriers and branch left
- Take the turning to the right signposted business units 1-18
- Drive to the end of the row of buildings and we are at the end on your right

#### M25 Clockwise /M20

- Leave the M25 at junction 3 taking the 1st branch left, then join the M20 motorway.
  Signposted Channel Tunnel, Maidstone
- Leave the M20 at junction 2, then at roundabout take the 3rd exit onto the A20 Signposted Paddock Wood, Gravesend, Tonbridge
- At roundabout take the 3rd exit onto the A20
  Signposted Wrotham, Tonbridge, Borough Green, M20, M25
- At roundabout take the 2nd exit onto the A20
  Signposted Wrotham Heath, Sevenoaks, Paddock Wood, B2016, A25
- At traffic signals branch left Signposted West Malling, Paddock Wood
- Turn right onto Seven Mile Lane B2016 Signposted Paddock Wood, Mereworth
- Continue 0.8 miles and then turn left in to Orchard place Business Centre
- · Go through the automatic barriers and branch left
- Take the turning to the right signposted business units 1-18
- Drive to the end of the row of buildings and we are at the end on your right