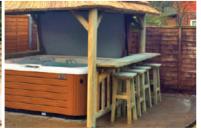

# $\sim SPA\sim$

## $\sim T^{\text{the}} K I \sim$

|                                    | 3.8m     | <b>4.2</b> m |
|------------------------------------|----------|--------------|
| Spa Gazebo - Installed             | £3,950   | £4,450       |
| Thatch Tile Roof                   | Included | Included     |
| Canvas Roof Lining                 | £550     | £599         |
| Canvas Side Panels (3 Half Height) | £495     | £550         |
| Canvas Side Panels (1 Full Length) | £295     | £330         |
| Bar & Stool Kit (4)                | £599     | £599         |
|                                    |          |              |

### Package price includes all products listed above

### **Additional Options**

| Spa Gazebo - Kit Only       | £3,250 | £3,600 |
|-----------------------------|--------|--------|
| Cedar Shingle Roof Upgrade* | £2,400 | £2,800 |
| *At time of purchase        |        |        |