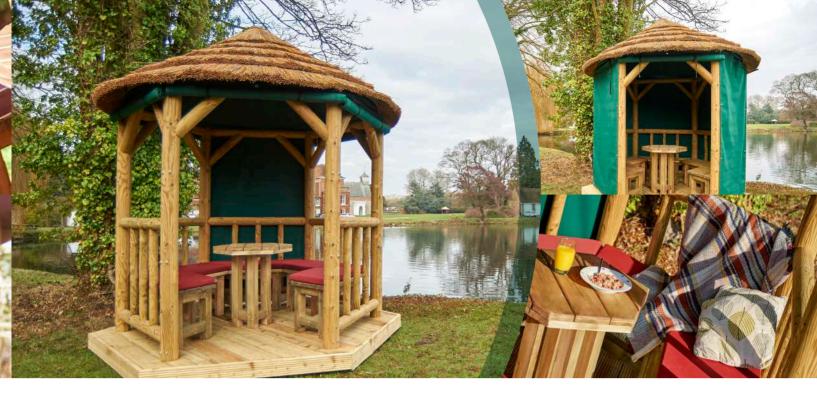

# $\sim SPA\sim$

## $\sim T^{\text{the}} K I \sim$

|                                    | 3.8m     | <b>4.2</b> m |
|------------------------------------|----------|--------------|
| Spa Gazebo - Installed             | £3,950   | £4,450       |
| Thatch Tile Roof                   | Included | Included     |
| Canvas Roof Lining                 | £550     | £599         |
| Canvas Side Panels (3 Half Height) | £495     | £550         |
| Canvas Side Panels (1 Full Length) | £295     | £330         |
| Bar & Stool Kit (4)                | £599     | £599         |
|                                    |          |              |