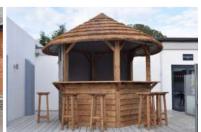

|                                                       | 3.2m     | 3.8m     |
|-------------------------------------------------------|----------|----------|
| Tiki Bar - Installed                                  | £4,300   | £5,400   |
| Thatch Tile Roof                                      | Included | Included |
| Internal Shelving                                     | Included | Included |
| Canvas Roof Lining                                    | £599     | £649     |
| Canvas Side Panels<br>(5 Half Height & 1 Full Length) | £740     | £840     |
| Wooden Stool Kit (5)                                  | £599     | £599     |
| Tiki Bar Package Price                                | £5,615   | £6,739   |
| Saving                                                | £624     | £749     |
|                                                       |          |          |