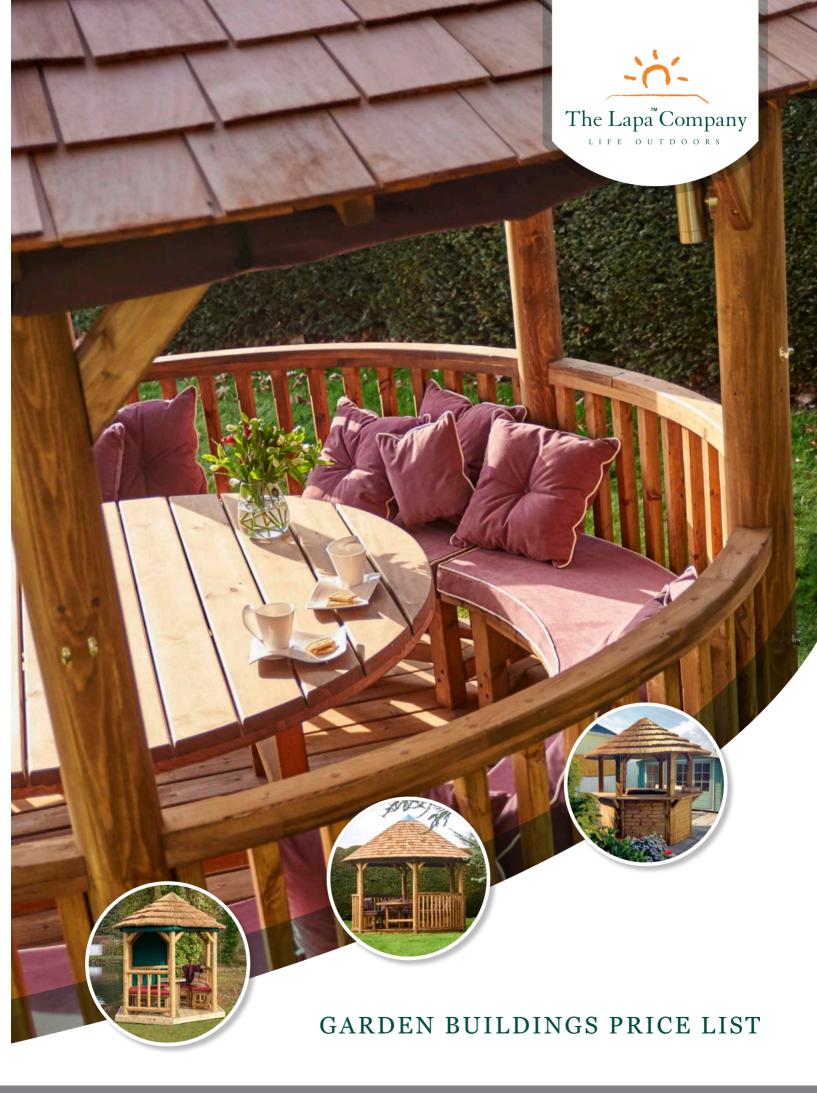

## $\sim PRESTIGE \sim$

This unique garden building includes a perfectly proportioned kitchen island.

Elegant and functional design ensures a smooth cooking experience. The premium gas barbecue from Fire Magic has a lifetime warranty and is accompanied by a double side burner, enclosed shelving unit, storage drawers and an IP rated outdoor fridge.

### Prestige Garden Building and Outdoor Kitchen £19,995

#### Included

| BeefEater S3000E 4 Burner Grill              | Included |
|----------------------------------------------|----------|
| BeefEater Side Burner                        | Included |
| Outdoor Fridge with Lockable Doors           | Included |
| Storage Cupboards with Stainless Steel Doors | Included |
| Hard Wearing Granite Bar                     | Included |
| Hi Light Roof                                | Included |
| Lighting Kit                                 | Included |
| Canvas Side Panels (11)                      | Included |