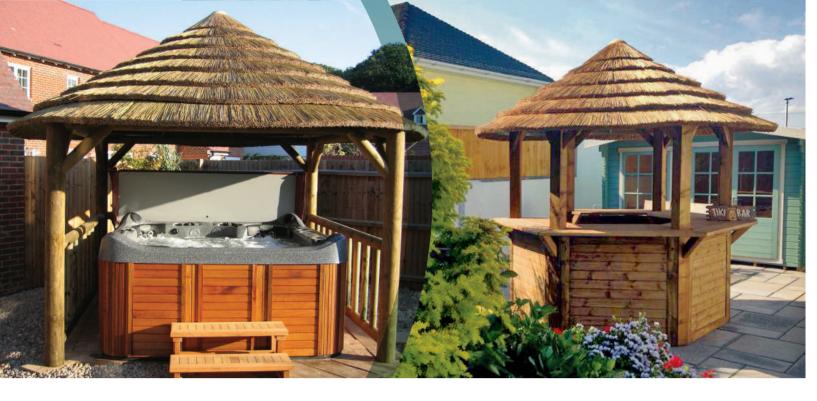

# $\sim SPA\sim$

## $\sim T^{\text{the}} K I \sim$

|                                    | 3.8m     | <b>4.2</b> m |
|------------------------------------|----------|--------------|
| Spa Gazebo - Installed             | £3,950   | £4,450       |
| Thatch Tile Roof                   | Included | Included     |
| Canvas Roof Lining                 | £550     | £599         |
| Canvas Side Panels (3 Half Height) | £495     | £550         |
| Canvas Side Panels (1 Full Length) | £295     | £330         |
| Bar & Stool Kit (4)                | £599     | £599         |
|                                    |          |              |

|                                                       | 3.2m     | 3.8m     |
|-------------------------------------------------------|----------|----------|
| Tiki Bar - Installed                                  | £4,300   | £5,400   |
| Thatch Tile Roof                                      | Included | Included |
| Internal Shelving                                     | Included | Included |
| Canvas Roof Lining                                    | £599     | £649     |
| Canvas Side Panels<br>(5 Half Height & 1 Full Length) | £740     | £840     |
| Wooden Stool Kit (5)                                  | £599     | £599     |
| Tiki Bar Package Price                                | £5,615   | £6,739   |
| Saving                                                | £624     | £749     |
|                                                       |          |          |