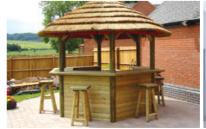

|                                                       | 3.2m     | 3.8m     |
|-------------------------------------------------------|----------|----------|
| Tiki Bar - Installed                                  | £4,300   | £5,400   |
| Thatch Tile Roof                                      | Included | Included |
| Internal Shelving                                     | Included | Included |
| Canvas Roof Lining                                    | £599     | £649     |
| Canvas Side Panels<br>(5 Half Height & 1 Full Length) | £740     | £840     |
| Wooden Stool Kit (5)                                  | £599     | £599     |
| Tiki Bar Package Price                                | £5,615   | £6,739   |
| Saving                                                | £624     | £749     |
|                                                       |          |          |

### Package price includes all products listed above

## Additional Options

| Tiki Bar - Kit Only | £3,600 | £4,700 |  |
|---------------------|--------|--------|--|
| Infrared Heater     | £549   | £699   |  |