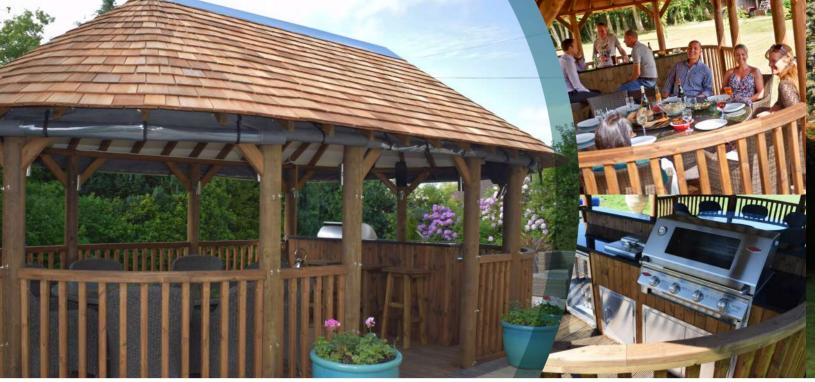

## $\sim PRESTIGE \sim$

This unique garden building includes a perfectly proportioned kitchen island.

Elegant and functional design ensures a smooth cooking experience. The premium gas barbecue from Fire Magic has a lifetime warranty and is accompanied by a double side burner, enclosed shelving unit, storage drawers and an IP rated outdoor fridge.

### Prestige Garden Building and Outdoor Kitchen £19,995

#### Included

| BeefEater S3000E 4 Burner Grill              | Included |
|----------------------------------------------|----------|
| BeefEater Side Burner                        | Included |
| Outdoor Fridge with Lockable Doors           | Included |
| Storage Cupboards with Stainless Steel Doors | Included |
| Hard Wearing Granite Bar                     | Included |
| Hi Light Roof                                | Included |
| Lighting Kit                                 | Included |
| Canvas Side Panels (11)                      | Included |

\*Image for reference only. Actual Grill BeefEater S3000E 4 Burner.