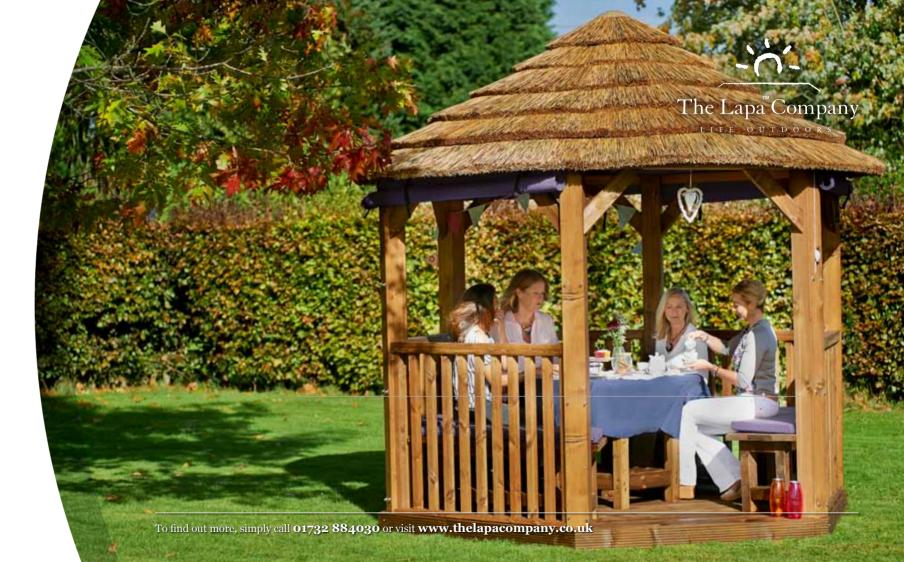

# Lapas...

Bring a touch of elegance to your garden with this traditional South African garden structure. The Lapa is a contemporary and flexible outdoor living space crafted from African hardwood poles and finished with a genuine thatched roof. No two Lapas are the same, and it is this uniqueness that sets them apart from other garden buildings.

Though traditionally an open-sided structure, Lapas can be enclosed with canvas side panels or brick walls dependent upon your bespoke requirements. Integrations such as rustic brick fireplaces, wood stoves, dedicated entertaining spaces, barbecue areas and outdoor kitchens are all achievable due to the flexibility of the Lapa design.

*The possibilities are endless...* 