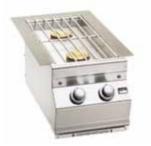

#### SIDE BURNERS

Fire Magic Side Burners are the perfect compliment to a built-in barbecue and are our most popular accessory. Precision flame control allows for perfect preparation of side dishes and sauces to accompany your meal. Available in 3 sizes; single, double or countertop.