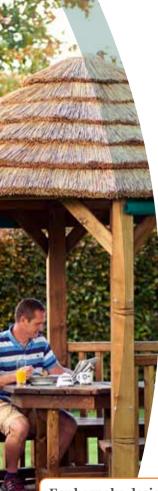

## The Premium...

The pinnacle of our gazebo range. The stylish and spacious design of the Premium includes a full timber roof and beautifully curved balustrades to maximise the internal space. Available with a choice of roof tile; Cape Reed Thatch or Cedar Shingle, our Premium gazebo is constructed from the highest quality materials to ensure a beautiful finish with year round durability.

3.2m ø | 3.8m ø | 4.2m ø 3.8m x 6m | 4.2m x 6m