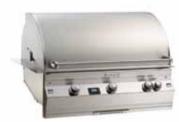

# FIRE MAGIC BUILT-IN BBQS

## **ECHELON BUILT-IN 1060**

Part of the Fire Magic diamond series, Echelon built-in barbecues offer powerful performance combined with sleek, elegant design. In addition to the precision cooking offered by all Fire Magic barbecues, the Echelon offers a built-in smoker with dedicated low temperature burner and allows you to cook at different temperatures on the same grill via the use of heat shielded sectioning.

Available in 3 sizes; 660, 790 and 1060.