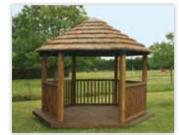

## The Classic...

With its rustic looks and machine round timber construction, the Classic thatched gazebo has a simple and authentic feel. The bold round balustrades and posts give a sturdy appearance, and Cape Reed Thatch Tiles complete this much loved design.

2.4m ø | 2.8m ø | 3.2m ø | 3.8m ø | 4.2m ø From 2.8 x 4.5m to 4.2 x 6.0m