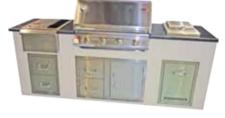

# PREMIUM OUTDOOR KITCHENS & BBQS

Fire Magic barbecues are the premium outdoor kitchen brand in the UK and Europe.

The Lapa Company are the exclusive distributors of this product range, and we are proud to offer these high quality stainless steel barbecues to our customers. With sleek lines and premium craftsmanship, this contemporary range of bbqs and accessories is unmatched in the UK. Fire Magic BBQs have a life-time warranty and are the very epitome of luxury outdoor living In addition to the broad selection of built-in and stand-alone BBQs, you can choose from a range of accessories to create your ultimate Outdoor Kitchen. All of the barbecues in the two main ranges; Aurora and Echelon, can operate via bottled or natural gas, and there is also the option of dual-fuel and charcoal only bbqs.

#### **OUTDOOR FRIDGES**

Made from the same high quality stainless steel as our Fire Magic Barbecues, these fridges are engineered to give you ultimate cooling performance, no matter the weather. Featuring safety glass, door locks, fast cooling and even an eco button, these CE approved and IP rated fridges are ideal for outdoor use.

#### **DRAWERS**

Built-in storage provides a unique opportunity for total flexibility in your outdoor cooking area. Drawers can be used to store essentials and are provided as a fully enclosed unit. Variations include single, double and triple units, warming drawers and combination bin/drawer units.