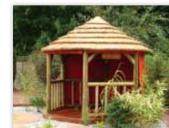

## *The Contemporary...*

Putting a modern slant on the Classic thatched gazebo is our striking Contemporary range. Finished to a more uniform standard than our other designs, the planed balustrades and square uprights enhance the design of this contemporary style. Topped with a Thatch Tile roof, this style is beautifully complimented by our range of UV resistant canvas side panels.

2.4mø | 2.8mø | 3.2mø | 3.8mø | 4.2mø From 2.8 x 4.5m to 4.2 x 6.0m