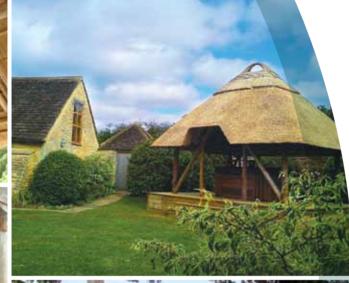

## The Classic...

With its rustic looks and machine round timber construction, the Classic thatched gazebo has a simple and authentic feel. The bold round balustrades and posts give a sturdy appearance, and Cape Reed Thatch Tiles complete this much loved design.

2.4m ø | 2.8m ø | 3.2m ø | 3.8m ø | 4.2m ø From 2.8 x 4.5m to 4.2 x 6.0m