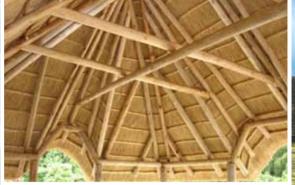

## The Premium...

The pinnacle of our gazebo range. The stylish and spacious design of the Premium includes a full timber roof and beautifully curved balustrades to maximise the internal space. Available with a choice of roof tile; Cape Reed Thatch or Cedar Shingle, our Premium gazebo is constructed from the highest quality materials to ensure a beautiful finish with year round durability.

3.2m ø | 3.8m ø | 4.2m ø 3.8m x 6m | 4.2m x 6m