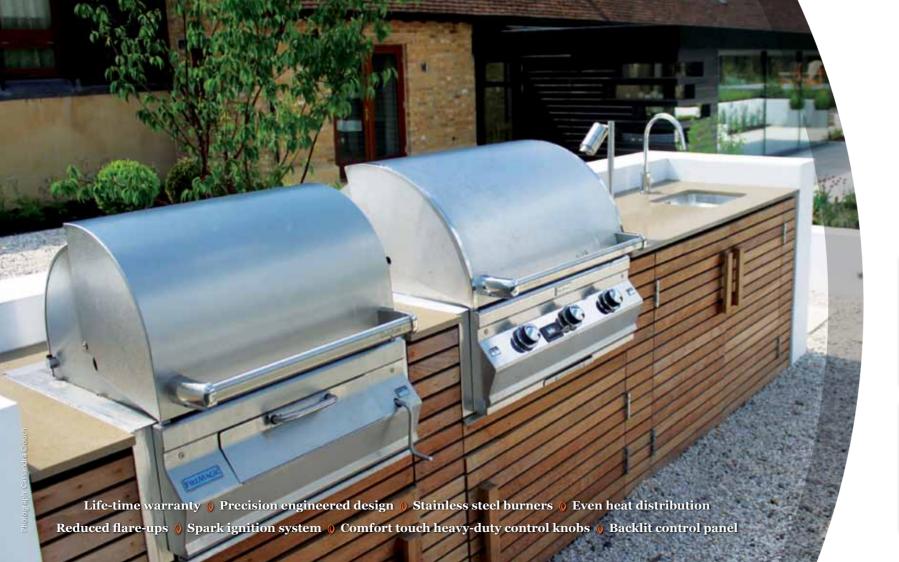

# PREMIUM OUTDOOR KITCHENS & BBQS

Fire Magic barbecues are the premium outdoor kitchen brand in the UK and Europe.

The Lapa Company are the exclusive distributors of this product range, and we are proud to offer these high quality stainless steel barbecues to our customers. With sleek lines and premium craftsmanship, this contemporary range of bbqs and accessories is unmatched in the UK. Fire Magic BBQs have a life-time warranty and are the very epitome of luxury outdoor living In addition to the broad selection of built-in and stand-alone BBQs, you can choose from a range of accessories to create your ultimate Outdoor Kitchen. All of the barbecues in the two main ranges; Aurora and Echelon, can operate via bottled or natural gas, and there is also the option of dual-fuel and charcoal only bbqs.

## **ECHELON BUILT-IN 1060**

Part of the Fire Magic diamond series, Echelon built-in barbecues offer powerful performance combined with sleek, elegant design. In addition to the precision cooking offered by all Fire Magic barbecues, the Echelon offers a built-in smoker with dedicated low temperature burner and allows you to cook at different temperatures on the same grill via the use of heat shielded sectioning.

## AURORA BUILT-IN 790

The sculpted look of the Aurora is reflected in its precise and professional cooking style. Each barbecue includes a meat probe with digital thermometer read out, stainless steel burners for even heat distribution and deep fire box to provide the most complete convection cooking.