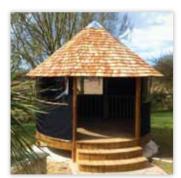

## The Classic...

With its rustic looks and machine round timber construction, the Classic thatched gazebo has a simple and authentic feel. The bold round balustrades and posts give a sturdy appearance, and Cape Reed Thatch Tiles complete this much loved design.