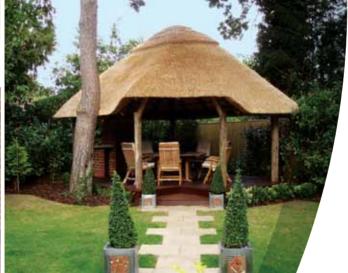

## The Premium...

The pinnacle of our gazebo range. The stylish and spacious design of the Premium includes a full timber roof and beautifully curved balustrades to maximise the internal space. Available with a choice of roof tile; Cape Reed Thatch or Cedar Shingle, our Premium gazebo is constructed from the highest quality materials to ensure a beautiful finish with year round durability.

3.2m ø | 3.8m ø | 4.2m ø 3.8m x 6m | 4.2m x 6m