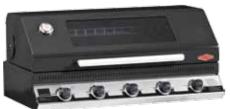

## **BeefEater Barbecues**

The Australian barbecue range BeefEater continues to have life-long followers in the UK. Ideal for those who enjoy the sizzle of a classic barbecue, this extensive range of built-in and free standing barbecues come with a choice of porcelain enamel or stainless steel finish.

## BeefEater Built-In BBQs

#### Signature 3000S Built-in

This stainless steel barbecue has a lifetime warranty and features a viewing window, stainless steel hood, integrated thermometer and easy clean cooktops.

Available with 4 or 5 burners.