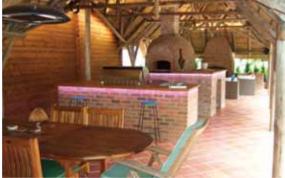

Though traditionally an open-sided structure, Lapas can be enclosed with canvas side panels or brick walls dependent upon your bespoke requirements. Integrations such as rustic brick fireplaces, wood stoves, dedicated entertaining spaces, barbecue areas and outdoor kitchens are all achievable due to the flexibility of the Lapa design.

# PREMIUM OUTDOOR KITCHENS & BBQS

Fire Magic barbecues are the premium outdoor kitchen brand in the UK and Europe.

The Lapa Company are the exclusive distributors of this product range, and we are proud to offer these high quality stainless steel barbecues to our customers. With sleek lines and premium craftsmanship, this contemporary range of bbqs and accessories is unmatched in the UK. Fire Magic BBQs have a life-time warranty and are the very epitome of luxury outdoor living In addition to the broad selection of built-in and stand-alone BBQs, you can choose from a range of accessories to create your ultimate Outdoor Kitchen. All of the barbecues in the two main ranges; Aurora and Echelon, can operate via bottled or natural gas, and there is also the option of dual-fuel and charcoal only bbqs.