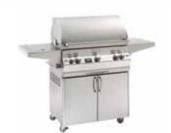

## FIRE MAGIC CARTS

Both the Echelon and Aurora ranges offer a premium cart option. With an easy-lift hood, and enhancements such as a rotisserie backburner, Fire Magic Carts offer you the chance to be flexible in your location whilst still enjoying the benefits of superior design and engineering.

Available in 6 sizes; 430, 530, 540, 660, 790, 1060