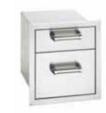

#### **DRAWERS**

Built-in storage provides a unique opportunity for total flexibility in your outdoor cooking area. Drawers can be used to store essentials and are provided as a fully enclosed unit. Variations include single, double and triple units, warming drawers and combination bin/drawer units.