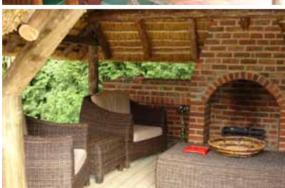

# Lapas...

Bring a touch of elegance to your garden with this traditional South African garden structure. The Lapa is a contemporary and flexible outdoor living space crafted from African hardwood poles and finished with a genuine thatched roof. No two Lapas are the same, and it is this uniqueness that sets them apart from other garden buildings.

Though traditionally an open-sided structure, Lapas can be enclosed with canvas side panels or brick walls dependent upon your bespoke requirements. Integrations such as rustic brick fireplaces, wood stoves, dedicated entertaining spaces, barbecue areas and outdoor kitchens are all achievable due to the flexibility of the Lapa design.