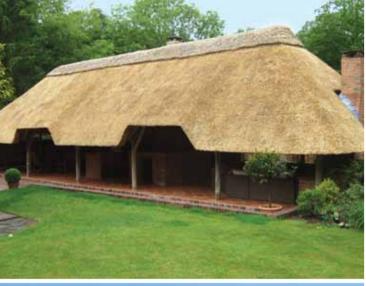

## The Classic...

With its rustic looks and machine round timber construction, the Classic thatched gazebo has a simple and authentic feel. The bold round balustrades and posts give a sturdy appearance, and Cape Reed Thatch Tiles complete this much loved design.

2.4m ø | 2.8m ø | 3.2m ø | 3.8m ø | 4.2m ø From 2.8 x 4.5m to 4.2 x 6.0m