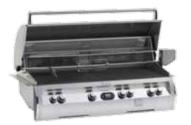

## **ECHELON BUILT-IN 1060**

Part of the Fire Magic diamond series, Echelon built-in barbecues offer powerful performance combined with sleek, elegant design. In addition to the precision cooking offered by all Fire Magic barbecues, the Echelon offers a built-in smoker with dedicated low temperature burner and allows you to cook at different temperatures on the same grill via the use of heat shielded sectioning.

Available in 3 sizes; 660, 790 and 1060.