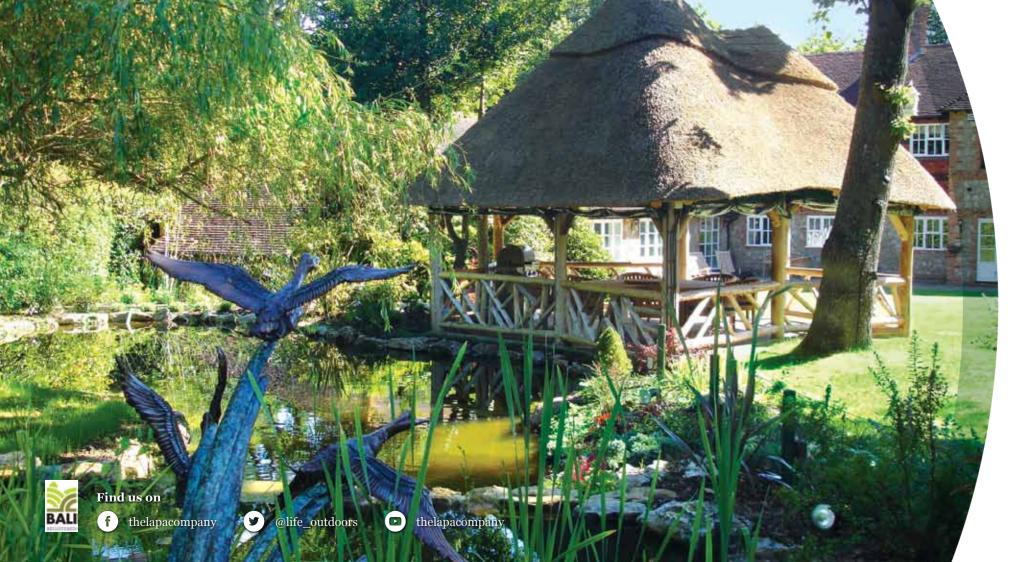

# Lapas...

Bring a touch of elegance to your garden with this traditional South African garden structure. The Lapa is a contemporary and flexible outdoor living space crafted from African hardwood poles and finished with a genuine thatched roof. No two Lapas are the same, and it is this uniqueness that sets them apart from other garden buildings.

Though traditionally an open-sided structure, Lapas can be enclosed with canvas side panels or brick walls dependent upon your bespoke requirements. Integrations such as rustic brick fireplaces, wood stoves, dedicated entertaining spaces, barbecue areas and outdoor kitchens are all achievable due to the flexibility of the Lapa design.

*The possibilities are endless...* 