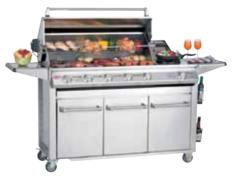

## **BeefEater Carts**

#### Signature SL4000s Cart

The star of the Signature range, the SL4000s cart does all the hard work so you don't have to. Made from stainless steel it's got an integrated side burner, internal lights and condiment baskets, all topped off with a life-time warranty.

Available with 5 or 6 burners.