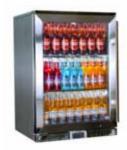

#### **OUTDOOR FRIDGES**

Made from the same high quality stainless steel as our Fire Magic Barbecues, these fridges are engineered to give you ultimate cooling performance, no matter the weather. Featuring safety glass, door locks, fast cooling and even an eco button, these CE approved and IP rated fridges are ideal for outdoor use.

Available in 3 sizes; single, double or triple.