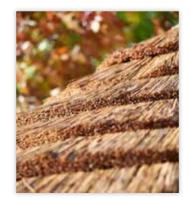

## Thatch Tiles...

Cape Reed Thatch Tiles are an excellent DIY thatching system that enable you to create the appearance of a thatched roof without using traditional methods. Easy to install, durable and long-lasting, Cape Reed Thatch Tiles are naturally flexible allowing them to be used on unusual designs, and require no special tools or skills to install.