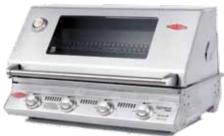

## **ECHELON BUILT-IN 1060**

Part of the Fire Magic diamond series, Echelon built-in barbecues offer powerful performance combined with sleek, elegant design. In addition to the precision cooking offered by all Fire Magic barbecues, the Echelon offers a built-in smoker with dedicated low temperature burner and allows you to cook at different temperatures on the same grill via the use of heat shielded sectioning.

Available in 3 sizes; 660, 790 and 1060.