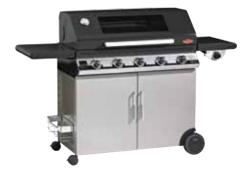

## **BeefEater Carts**

#### Discovery 1100e Cart

This great Aussie barbecue includes a side burner, rust free cooktops and heavy-duty powder coated cabinet trolley in a Coppertone finish.

Available with 3, 4 or 5 burners.

To visit our BeefEater showroom, or find out more about the range, simply call **01732 884030** or visit **www.australian-bbq.co.uk** 