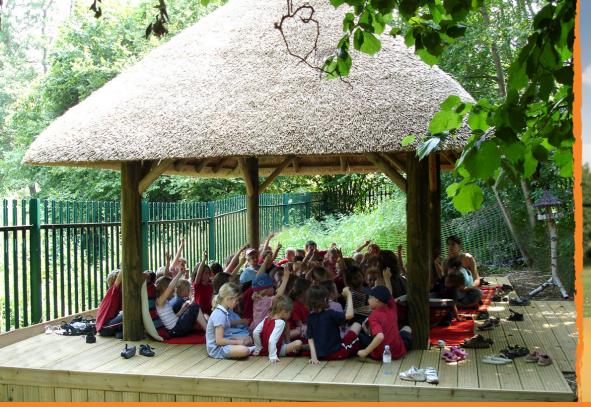

## Unique Outdoor Learning Environments

The Lapa Company are experts in providing unique outdoor learning environments. Built to your schools individual requirements, each structure provides a sheltered space and can be used in all weather. Our shelters are ideal for teaching outdoors, creating a quiet area during lunch breaks, and playtime, an outdoor reading area or even a stage.

There is no limit to the size of the structure nor to the personalisation that can be made, such as bespoke furniture, bench seating, heating, multiple access points, outdoor cushions and more. Previous projects include Reading Huts, Quiet Spaces, Amphitheatres, Playground Shelters and Outdoor Classrooms.