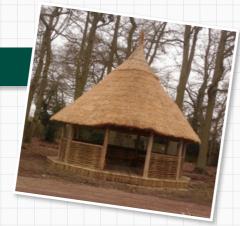

#### **Gambian Hut**

Dimensions: 6.0m internal dia Lapa building including: Timber Floor, Half Height Woven Hazel Panelling, Bench Seating for up to 30 on benches plus extensive floor space. From £21,590.00 excl VAT

#### **Small Lapa**

Dimensions: 4.0m internal dia Included: Timber Floor, Seating: Can be included upon request. From £12,000.00 excl VAT