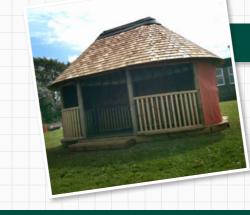

#### Hexagonal Gazebo

Dimensions: 4.2m internal dia

Included: Timber Floor, 2 Half Height Timber Panels, 1 Full Height Panel, Cedar Shingle Roof, Bench Seating for up to 15 on benches. From £6,500.00 excl VAT