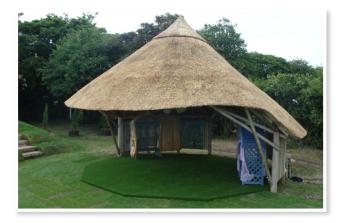

#### **Gambian Hut**

Dimensions: 6.0m internal dia Lapa building including: Timber Floor, Half Height Woven Hazel Panelling, Bench Seating for up to 30 on benches plus extensive floor space. From £21,590.00 excl VAT

#### **Small Lapa**

Dimensions: 4.0m internal dia Included: Timber Floor, Seating: Can be included upon request. From £12,000.00 excl VAT