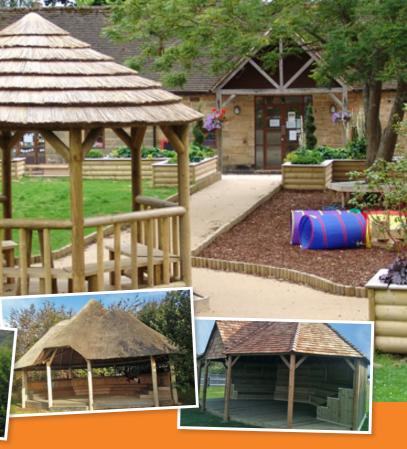

# Outdoor Classrooms

## Unique Outdoor Learning Environments

The Lapa Company are experts in providing unique outdoor learning environments. Built to your schools individual requirements, each structure provides a sheltered space and can be used in all weather. Our shelters are ideal for teaching outdoors, creating a quiet area during lunch breaks, and playtime, an outdoor reading area or even a stage.

There is no limit to the size of the structure nor to the personalisation that can be made, such as bespoke furniture, bench seating, heating, multiple access points, outdoor cushions and more. Previous projects include Reading Huts, Quiet Spaces, Amphitheatres, Playground Shelters and Outdoor Classrooms.