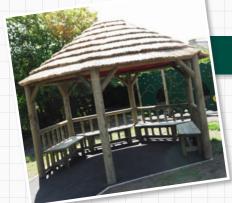

#### **Play Area Shelter**

Dimensions: 4.2m internal dia

Included: Dual opening for additional access, UV Resistant Canvas Roof Lining, Bench Seating for up to 16 on benches. From £4800.00 excl VAT

provide exact replicas of these projects or create a unique space for your school. Simply