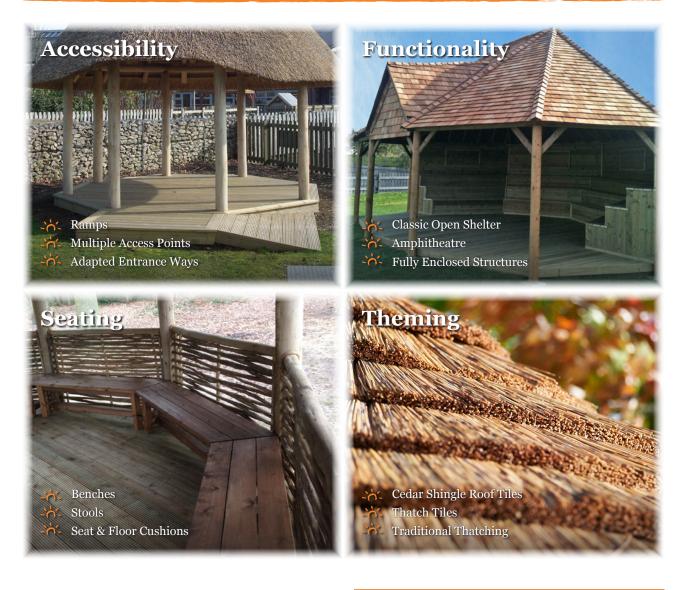

There is no limit to the size of the structure nor to the personalisation that can be made, such as bespoke furniture, bench seating, heating, multiple access points, outdoor cushions and more. Previous projects include Reading Huts, Quiet Spaces, Amphitheatres, Playground Shelters and Outdoor Classrooms.