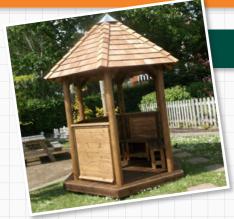

#### Hexagonal Gazebo

Dimensions: 4.2m internal dia

Included: Timber Floor, 2 Half Height Timber Panels, 1 Full Height Panel, Cedar Shingle Roof, Bench Seating for up to 15 on benches. From £6,500.00 excl VAT