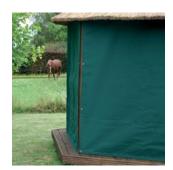

## Colour Selector for Canvas Accessories



Choose from our range of canvas accessories to enhance and personalise your garden building. Our side panels, roof linings and cushions are made from the most colour-stable cloth available, with the highest UV resistance to ensure longevity, colour fastness and quality.

Each canvas item includes a 5 year manufacturer's warranty, and there are over 30 different colours to choose from.

The colour guide below gives an indication of the colours available, and after you place your order for any canvas accessory, we will send you a material swatch that includes a sample of your preferred colour for confirmation of your selection.

## Examples







Side Panels



Side Panels (open)



Cushions

## Canvas Colours



Please note, due to the difficulties of recreating material colours in print, the colours above may differ slightly from the colour of the canvas, and we strongly advise you to check the material swatch sample that will be sent to you after placing your order.