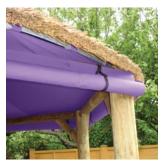

## Colour Selector for Canvas Accessories



Choose from our range of canvas accessories to enhance and personalise your garden building. Our side panels, roof linings and cushions are made from the most colour-stable cloth available, with the highest UV resistance to ensure longevity, colour fastness and quality.

Each canvas item includes a 5 year manufacturer's warranty, and there are over 30 different colours to choose from.

The colour guide below gives an indication of the colours available, and after you place your order for any canvas accessory, we will send you a material swatch that includes a sample of your preferred colour for confirmation of your selection.

## Examples







Side Panels



Side Panels (open)



Cushions

## Canvas Colours



Please note, due to the difficulties of recreating material colours in print, the colours above may differ slightly from the colour of the canvas, and we strongly advise you to check the material swatch sample that will be sent to you after placing your order.