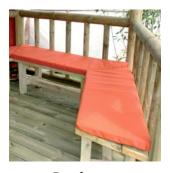

## Colour Selector for Canvas Accessories



Choose from our range of canvas accessories to enhance and personalise your garden building. Our side panels, roof linings and cushions are made from the most colour-stable cloth available, with the highest UV resistance to ensure longevity, colour fastness and quality.

Each canvas item includes a 5 year manufacturer's warranty, and there are over 30 different colours to choose from.

The colour guide below gives an indication of the colours available, and after you place your order for any canvas accessory, we will send you a material swatch that includes a sample of your preferred colour for confirmation of your selection.

## Examples







Side Panels



Side Panels (open)



Cushions

## Canvas Colours



Please note, due to the difficulties of recreating material colours in print, the colours above may differ slightly from the colour of the canvas, and we strongly advise you to check the material swatch sample that will be sent to you after placing your order.