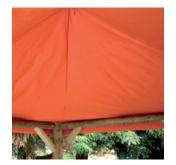

## Colour Selector for Canvas Accessories



Choose from our range of canvas accessories to enhance and personalise your garden building. Our side panels, roof linings and cushions are made from the most colour-stable cloth available, with the highest UV resistance to ensure longevity, colour fastness and quality.

Each canvas item includes a 5 year manufacturer's warranty, and there are over 30 different colours to choose from.

The colour guide below gives an indication of the colours available, and after you place your order for any canvas accessory, we will send you a material swatch that includes a sample of your preferred colour for confirmation of your selection.

## Examples







Side Panels



Side Panels (open)



Cushions

## Canvas Colours



Please note, due to the difficulties of recreating material colours in print, the colours above may differ slightly from the colour of the canvas, and we strongly advise you to check the material swatch sample that will be sent to you after placing your order.