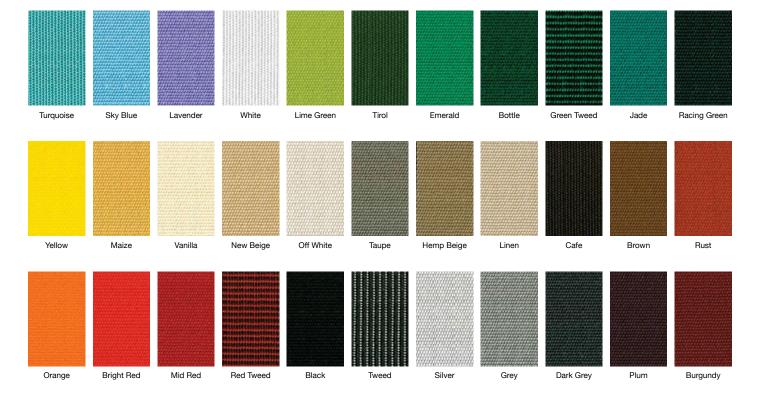

## Colour Selector for Canvas Accessories

Choose from our range of canvas accessories to enhance and personalise your garden building. Our side panels, roof linings and cushions are made from the most colour-stable cloth available, with the highest UV resistance to ensure longevity, colour fastness and quality.

Each canvas item includes a 5 year manufacturer's warranty, and there are over 30 different colours to choose from.

The colour guide below gives an indication of the colours available, and after you place your order for any canvas accessory, we will send you a material swatch that includes a sample of your preferred colour for confirmation of your selection.

## Canvas Colours

Please note, due to the difficulties of recreating material colours in print, the colours above may differ slightly from the colour of the canvas, and we strongly advise you to check the material swatch sample that will be sent to you after placing your order.