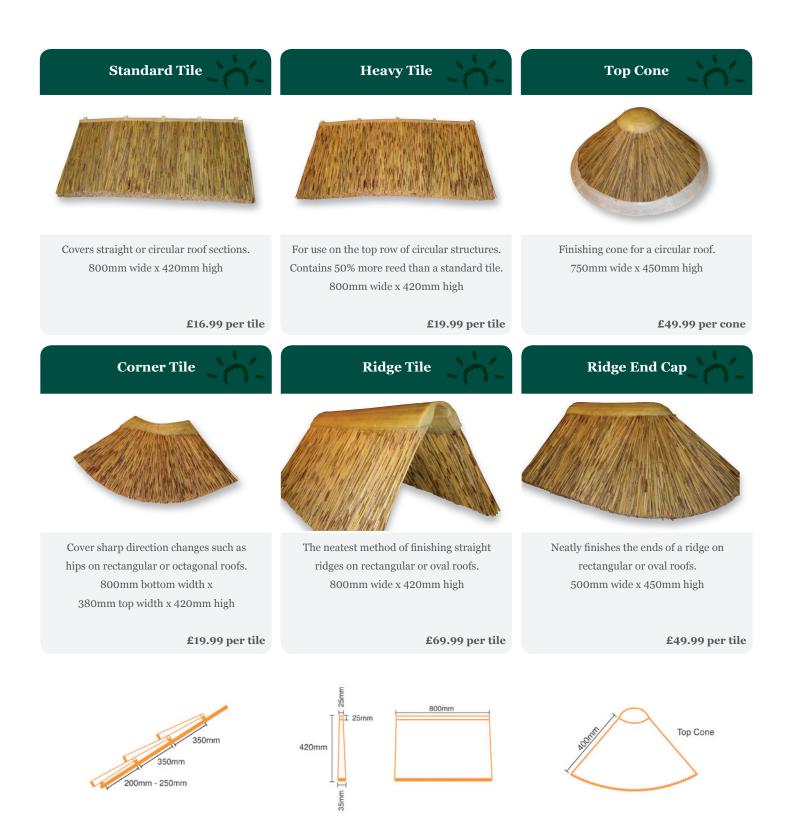

Installed correctly Thatch Tiles are 98% watertight, require no maintenance and have a lifespan of 6-10 years. Standard tiles are supplied in boxes of 6 and cover 1.6sqm.

All Cape Reed Thatch Tiles are supplied with attached clips that can be fastened to an 8mm bar or rope and this is the recommended way to install. Alternatively tiles can be nailed to a standard roof batten.

We recommend a minimum roof pitch of 30 degrees and would advise checking this for any

pre-existing buildings before ordering. Thatch Tiles should be installed with a minimum overlap of 50mm\*.

 $^{*}$  Please note when using corner tiles the distance between fixings should be reduced from 350mm to 250mm.

## Additional Information

The width of standard tiles can be trimmed if required.

All of our Thatch Tiles can be made Fire Retardant. This will be an additional cost of £2.99 per tile.

All prices include VAT and exclude delivery which is calculated on the weight of your total order.