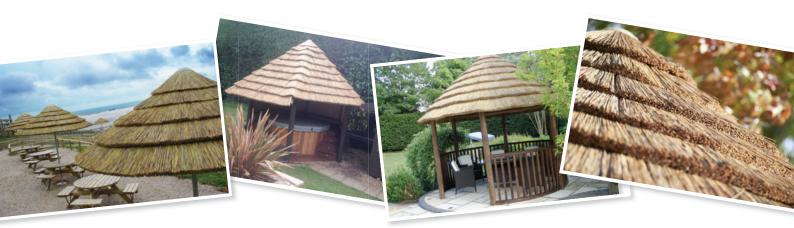

## Cape Reed Thatch Tiles

Cape Reed Thatch Tiles are ideal for creating a simple, easy to fit thatched roof. As a diy thatching system, this style of roofing is durable and long-lasting.

The Thatch Tiles themselves are naturally flexible allowing them to be used on unusual designs, and require no special tools or skills to install.

Installed correctly Thatch Tiles are 98% watertight, require no maintenance and have a lifespan of 6-10 years. Standard tiles are supplied in boxes of 6 and cover 1.6sqm.