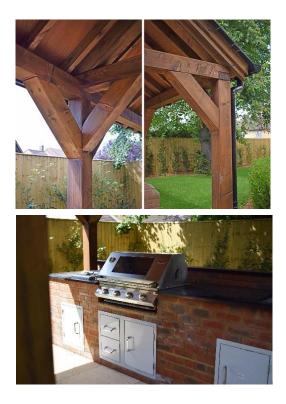

### Our proposal and value

To accommodate budget requirements, the accepted proposal was for a handcrafted hardwood structure complete with slab flooring, cedar shingle roof and BeefEater branded outdoor kitchen.

## Materials used

- Treated hardwood structure
- Cedar shingle roof
- Concreate slab flooring with bespoke galvanised posts and resin anchors.
- Beefeater S3000S Series 4 burner BBQ Stainless Steel Pack
- Signature Built-in Side Burner Stainless Steel
- Signature Dual Drawer & Single Door Combo Stainless Steel
- Franke Sink & Tap Silksteel
- 2 x Signature Single Door Stainless Steel