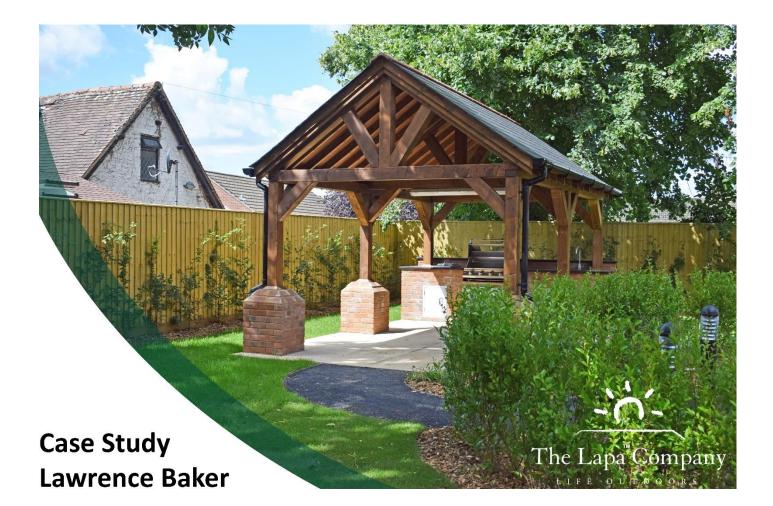

### **Client Vision**

Developing a new care home based in Ware, Hertfordshire, Lawrence Baker wanted to provide residents with an area within which they could really enjoy the outdoors. Their vision for this was a wooden gazebo with outdoor kitchen to provide a complete outdoor cooking and dining experience.

### Our proposal and value

To accommodate budget requirements, the accepted proposal was for a handcrafted hardwood structure complete with slab flooring, cedar shingle roof and BeefEater branded outdoor kitchen.

## Materials used

- Treated hardwood structure
- Cedar shingle roof
- Concreate slab flooring with bespoke galvanised posts and resin anchors.
- Beefeater S3000S Series 4 burner BBQ Stainless Steel Pack
- Signature Built-in Side Burner Stainless Steel
- Signature Dual Drawer & Single Door Combo Stainless Steel
- Franke Sink & Tap Silksteel
- 2 x Signature Single Door Stainless Steel