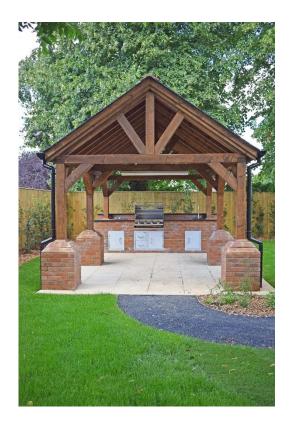

### **Client Vision**

Developing a new care home based in Ware, Hertfordshire, Lawrence Baker wanted to provide residents with an area within which they could really enjoy the outdoors. Their vision for this was a wooden gazebo with outdoor kitchen to provide a complete outdoor cooking and dining experience.

### Our proposal and value

To accommodate budget requirements, the accepted proposal was for a handcrafted hardwood structure complete with slab flooring, cedar shingle roof and BeefEater branded outdoor kitchen.