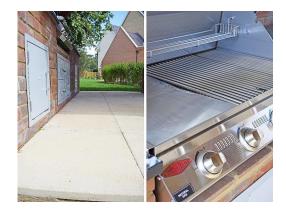

## Materials used

- Treated hardwood structure
- Cedar shingle roof
- Concreate slab flooring with bespoke galvanised posts and resin anchors.
- Beefeater S3000S Series 4 burner BBQ Stainless Steel Pack
- Signature Built-in Side Burner Stainless Steel
- Signature Dual Drawer & Single Door Combo Stainless Steel
- Franke Sink & Tap Silksteel
- 2 x Signature Single Door Stainless Steel